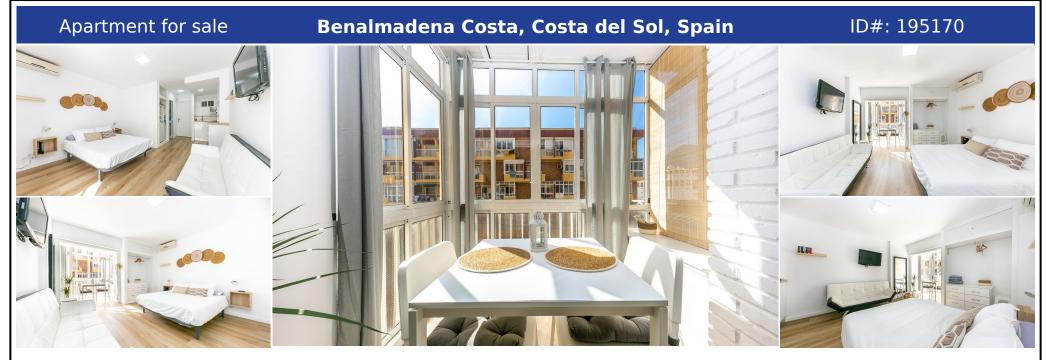

## **Description:**

Studio in Benalmádena Ideal for investment. Just 5 minutes from the beach and Parque de la Paloma. Tourist license on place. It has full bathrooms, American kitchen, living room/bedroom area and terrace area. Community with swimming pool, garden, 24-hour reception and concierge service. Distance: Supermarket: 250m Bus: 35mts. Paloma Park: 300mts. Beach: 800mts.

• Bedrooms: 0 | • Bathrooms: 1 | • Build: 26 m² | • Terrace: 3 m² | • Orientation: West | • View type: Garden, Sea

General: Air Conditioning, Cheap, Close to port, Close To Sea, Close to shops, Condition Good, Covered terrace, Electricity, Entry phone, Fiber Optic, Fully equipped kitchen, Furnished (option), Garden (Shared), Gated Complex, Lift, Parking street, Pool Communal, Security 24/24, Telephone