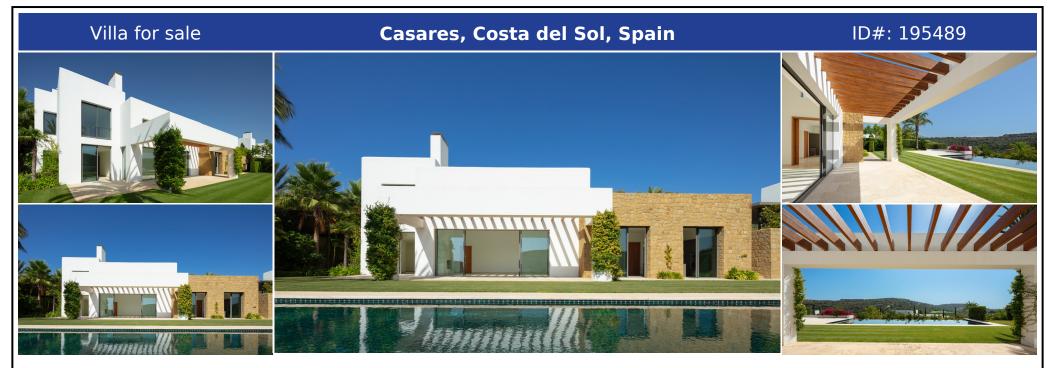

## **Description:**

Villa in development of 15 units, situated between holes 9 and 10 within the Golf course, the residential area comprising the immediate surroundings of a five-star hotel, concluded and consolidated. The plot is on a mountainside with enough slope to ensure that the house benefits from magnificent views over the golf course and Sierra Bermeja mountain range and some with views also of the sea. The layout of the house consists of, at garde...

• Bedrooms: 5 | • Bathrooms: 6 | • Build: 665 m² | • Terrace: 82 m² | • Orientation: Southeast | • View type: Countryside, Garden, Golf, Mountain, Panoramic, Pool, Sea

General: Air Conditioning, Alarm system, Close To Schools, Close To Town, Condition Excellent, Covered terrace, Electric Blinds, Entry phone, Fireplace, Fitted Wardrobes, Fully equipped kitchen, Furnished (No), Garden (Private), Near transport, Parking private, Pool Heated, Pool Indoor,