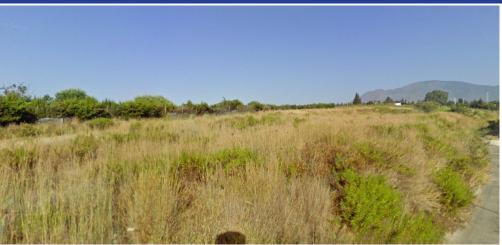

## **Description:**

This asset offers an exceptional opportunity for those looking to invest in a prime location within the New Golden Mile area. The property encompasses a generous 9,500 square meters of land, providing ample space for various development possibilities. The section closest to the highway offers the potential to construct a 1,415 square meter commercial store, and its direct and clear visibility from the busiest road on the Costa del Sol makes ...

• Bedrooms: 0 | • Bathrooms: 0 | • Plot: 9,500 m<sup>2</sup> | • View type: Mountain, Panoramic, Sea

**General:** Close To Schools, Close To Sea, Close To Town, Near transport, Parking private, Storage, Utility Room