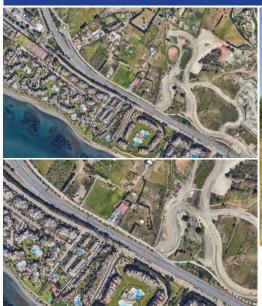

## **Description:**

This asset offers an exceptional opportunity for those looking to invest in a prime location within the New Golden Mile area. The property encompasses a generous 9,500 square meters of land, providing ample space for various development possibilities. The section closest to the highway offers the potential to construct a 1,415 square meter commercial store, and its direct and clear visibility from the busiest road on the Costa del Sol makes ...

• Bedrooms: 0 | • Bathrooms: 0 | • Plot: 9,500 m<sup>2</sup> | • View type: Mountain, Panoramic, Sea

**General:** Close To Schools, Close To Sea, Close To Town, Near transport, Parking private, Storage, Utility Room