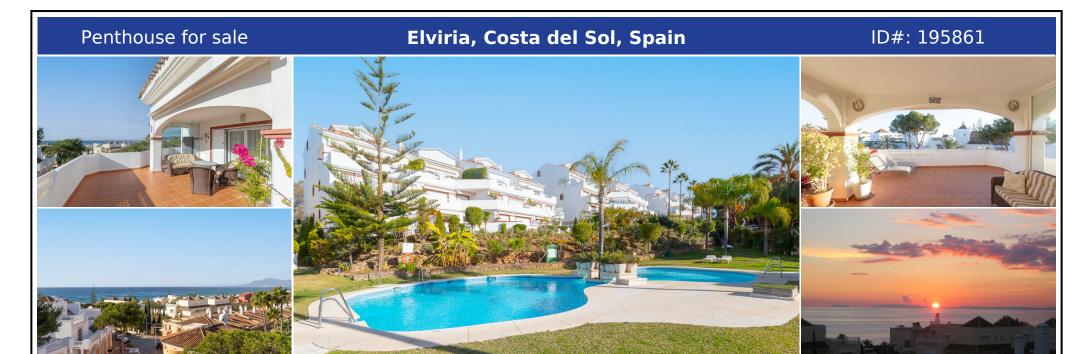

## **Description:**

Beautiful and charming 2 bedroom corner duplex penthouse located in an exclusive urbanisation in Elviria, just a 3 minute walk to probably the best beach of Marbella east and to the Elviria Commercial Centre. The property is distributed over two floors, at entrance level we find an independent kitchen and laundry room, guest toilet, and a bright, south and southwest facing living room that leads onto the sunny terrace with impressive panorami...

• Bedrooms: 2 | • Bathrooms: 3 | • Build: 82 m² | • Terrace: 54 m² | • Orientation: Southwest | • View type: Mountain, Sea

General: Air Conditioning, Close to golf, Close To Schools, Close To Sea, Condition Good, Covered terrace, Fully equipped kitchen, Garage, Garden (Shared), Gated Complex, Lift, Pool Communal