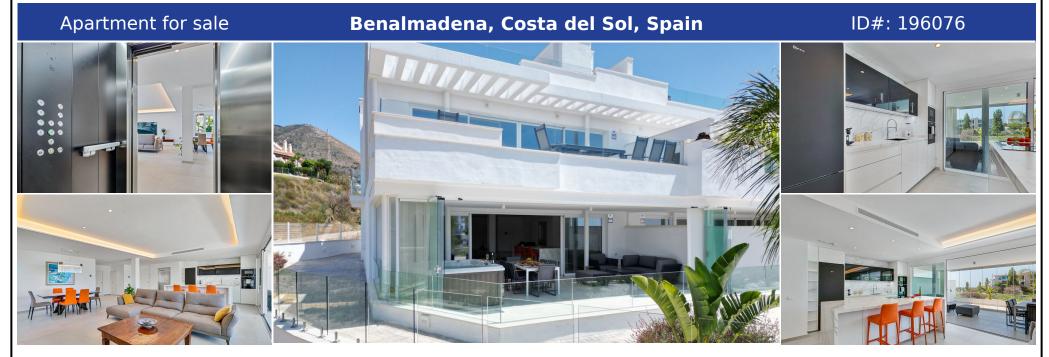

## **Description:**

Luxury apartment The One is in the residential area El Higuerón, facing south with stunning views to the Mediterranean Sea (Carvajal Beach). The region Benalmádena has a subtropical Mediterranean climate and more than 300 days of sunshine every year. This luxury apartment offers everything that a family need. Situated in the valley of Carvajal, west of Benalmádena, only twenty minutes from the Málaga international airport. Beside Fuengirol...

• Bedrooms: 2 | • Bathrooms: 2 | • Build: 160 m<sup>2</sup> | • Terrace: 12 m<sup>2</sup> | • View type: Sea

General: Condition Excellent, Fitted Wardrobes, Gated Complex, Gym, Lift, Parking underground, Pool Communal, Sauna