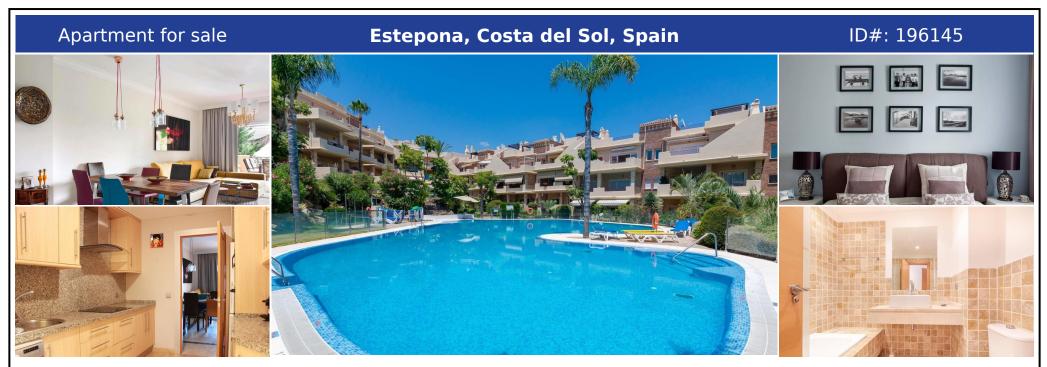

## **Description:**

FANTASTIC ONE BEDROOM APARTMENT IN THE BELAIRE AREA! Located in a residential area located BETWEEN ESTEPONA AND SAN PEDRO DE ALCÁNTARA, BOTH ONLY 10 MIN BY CAR, WITH THE BEACH AT ONLY 1,5KM. Close to supermarkets, schools, and healthcare centre. Located in a very quiet area, this magnificent apartment has a large living room from which you will have access to the large terrace with a covered part. The independent kitchen is very spacious and ...

• Bedrooms: 3 | • Bathrooms: 2 | • Build: 99 m<sup>2</sup> | • Terrace: 39 m<sup>2</sup> | • Orientation: Southeast | • View type: Garden, Mountain, Urban

General: Air Conditioning, Close To Schools, Close To Sea, Close To Town, Cold A/C, Condition Excellent, Covered terrace, Electricity, Entry phone, Fitted Wardrobes, Fully equipped kitchen, Furnished, Garage, Garden (Shared), Gated Complex, Hot A/C, Lift, Near transport, Parking underground, Pool Communal, Telephone