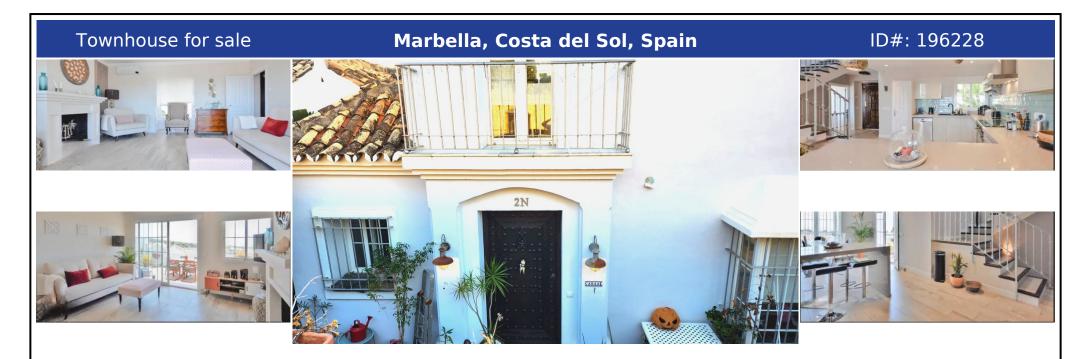

## **Description:**

EXCLUSIVE LISTING! Discover a superbly renovated southwest-facing townhouse, an exclusive gem in the tranquil foothills of La Concha Mountain within the renowned Marbella Hill Club. Boasting 160m2 of elegant living space, the property bathes in natural light and offers mesmerising vistas of the sea and mountains. With 60m2 of terrace space to enjoy the panoramic beauty of the Costa del Sol. This exclusive address not only provides breathtak...

• Bedrooms: 4 | • Bathrooms: 3 | • Build: 160 m<sup>2</sup> | • Terrace: 60 m<sup>2</sup> | • Orientation: Southwest | • View type: Beach, Countryside, Garden, Mountain, Panoramic, Sea

General: Air Conditioning, Alarm system, Close to golf, Condition Excellent, Electricity, Fireplace, Fitted Wardrobes, Fully equipped kitchen, Furnished (partially), Games Room, Garden (Shared), Gas, Gated Complex, Kitchen-Lounge, Parking communal, Parking More Than One, Parking