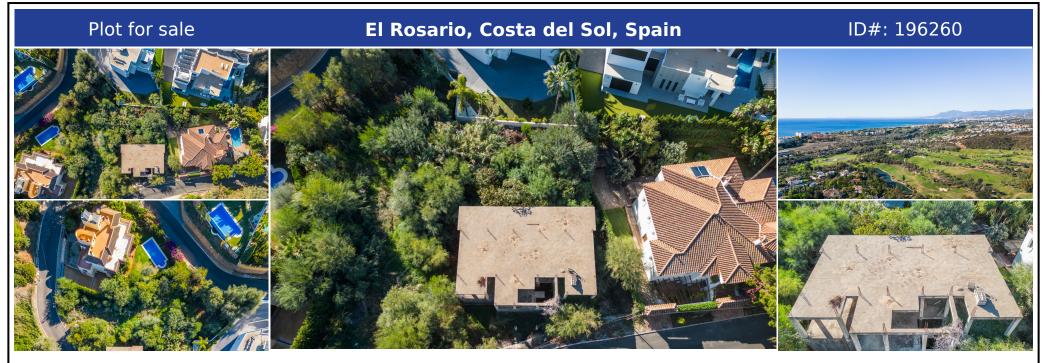

## **Description:**

Situated in El Rosario, this plot offers proximity to local amenities and easy access to the town's infrastructure. It stands as part of a residential area, providing a practical and convenient location for potential villa. This plot has incredible potential for those who would like to invest and finish the construction of the villa as the 'bones' are already constructed with 1.535m2 plot. El Rosario in Marbella is a charming...

• Bedrooms: 0 | • Bathrooms: 0 | • Plot: 1,535 m<sup>2</sup> | • View type: Countryside, Garden, Mountain, Panoramic, Street

General: Garden (Private), Parking private

€990,000