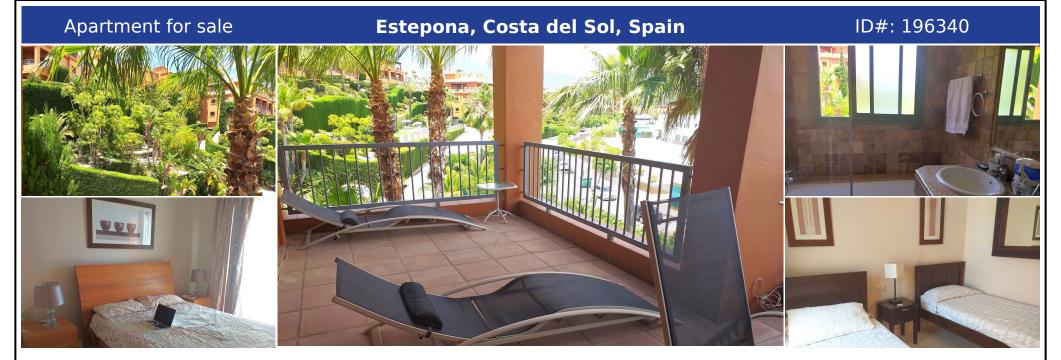

## **Description:**

FANTASTIC APARTMENT NEXT TO THE PRESTIGIOUS ATALAYA SCHOOL! This property is located ONLY 10 MIN DRIVE TO SAN PEDRO DE ALCANTARA AND NEXT TO THE POPULAR ATALAYA GOLF COURSE. Close to supermarkets, schools and golf courses. The property has a spacious living room with access to the spacious terrace of the property which overlooks the beautiful gardens of the community and the mountain. There is an independent fully fitted kitchen with a separat...

• Bedrooms: 2 | • Bathrooms: 2 | • Build:  $100 \text{ m}^2$  | • Terrace: 37 m² | • Orientation: East | • View type: Garden, Mountain

General: Air Conditioning, Close To Schools, Cold A/C, Condition Good, Covered terrace, Electricity, Entry phone, Fitted Wardrobes, Fully equipped kitchen, Furnished (option), Garage, Garden (Shared), Gated Complex, Hot A/C, Lift, Near transport, Parking underground, Pool Communal, Telephone, Underfloor heating (Bathrooms), Urbanisation