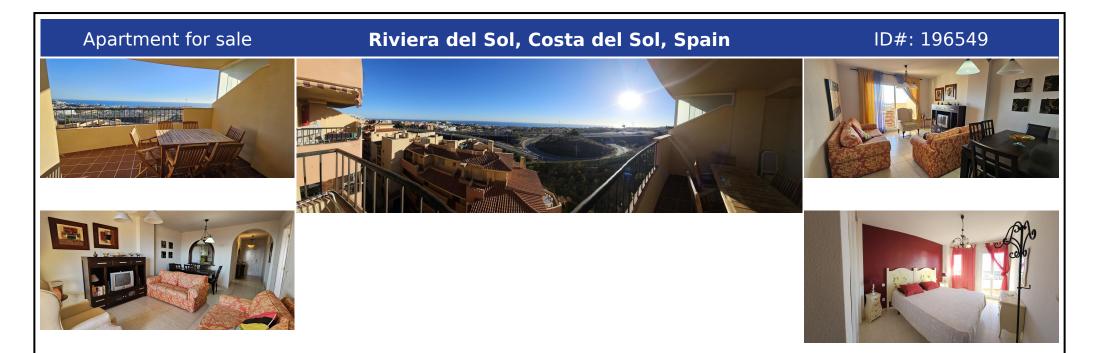

## **Description:**

Spectacular views from this cosy and well presented 2 bedrooms 2 bathrooms apartment located in the higher part of Riviera, with easy access to the Motorway and the towns of Riviera and Calahonda. This property offers spacious and practical accommodation, and presents a comfortable living room with dining room area, two double bedrooms, two bathrooms (one with shower one with bath), a fully equipped kitchen wich partly opens onto the dinning...

• Bedrooms: 2 | • Bathrooms: 2 | • Build: 118 m<sup>2</sup> | • Terrace: 17 m<sup>2</sup> | • Orientation: South, Southeast | • View type: Panoramic, Sea, Urban

General: Close To Town, Condition Good, Covered terrace, Electricity, Fitted Wardrobes, Furnished, Garden (Shared), Gated Complex, Lift, Near transport, Parking underground, Pool Communal, Urbanisation