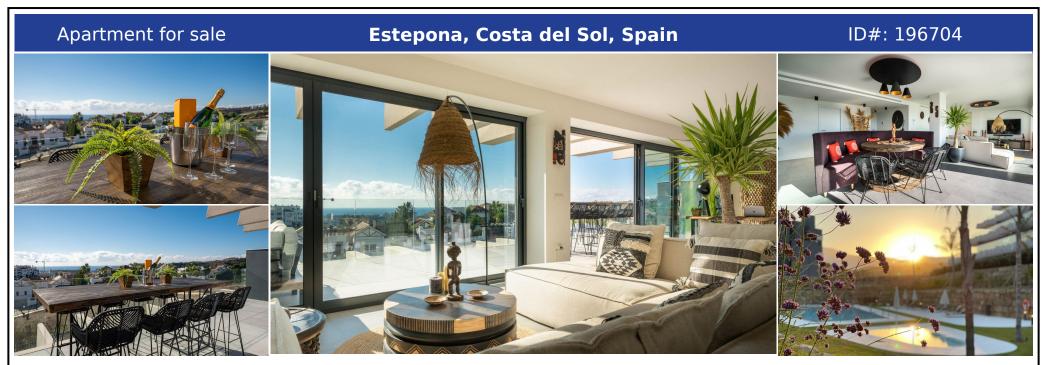

## **Description:**

Resale of this modern recently built apartment of 250m2 with 3 bedrooms with ensuite bathroom/toilet. South facing with 180° spectacular sea view. The complex is located in the well-known area of the Golf Resina next to the Selwo Zoo. Oasis325 has its own modern style with all you can wish for to enjoy a mediterranean life style. One parking spot is included. Possibility to buy a second parking spot A light Boho tinted interior with an open ...

• Bedrooms: 3 | • Bathrooms: 3 | • Build: 180 m<sup>2</sup> | • Terrace: 70 m<sup>2</sup> | • Orientation: Northwest, South, Southeast | • View type: Garden, Golf, Panoramic, Pool, Sea

General: Air Conditioning, Central Heating, Children's Pool, Close To Marina, Condition Excellent, Covered terrace, Electricity, Entry phone, Fitted Wardrobes, Fully equipped kitchen, Furnished, Garden (Shared), Gated Complex, Lift, Parking More Than One, Parking underground, Pool