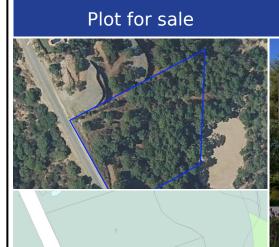

## **Description:**

Project plot with license: 7% commission! In one of the most exclusive areas of Marbella, Marbella club golf, we have a beautiful plot. Sea views, golf views over the Marbella club golf and lush nature characterize this plot of more than 6.000m2! This 24h high-level security domain, features purely exclusive villas a horse riding center, charming clubhouse and an 18-hole golf course with many natural undulations. This renowned 18 hole golf cl...

• Bedrooms: 0 | • Bathrooms: 0 | • Plot: 6,200 m<sup>2</sup> | • Orientation: South | • View type: Countryside, Golf, Mountain, Panoramic, Sea

**General:** Urbanisation

€960,000