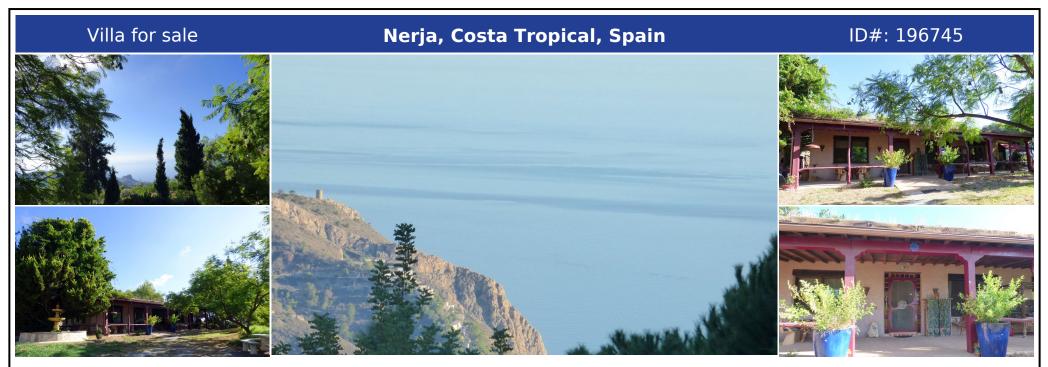

## **Description:**

Between the majestic Sierra de Almijara mountain range and the crystal clear waters of the Mediterranean Sea, this exceptional ecological estate of 4 hectares is in harmony with a protected natural environment and the emblematic Maro-Cerro Gordo natural park. Built on a private extension of 35,955 square metres, this property offers 270 square metres of construction in total. Nestled in the midst of nature, it offers breathtaking views of the ...

• Bedrooms: 4 | • Bathrooms: 3 | • Build: 275 m<sup>2</sup> | • Terrace: 50 m<sup>2</sup> | • Orientation: South | • View type: Countryside, Mountain, Panoramic, Sea

General: Close To Sea, Close To Town, Condition Good, Covered terrace, Electricity, Fully equipped kitchen, Furnished, Garden (Private), Parking More Than One, Pool Private, Private terrace, Solarium