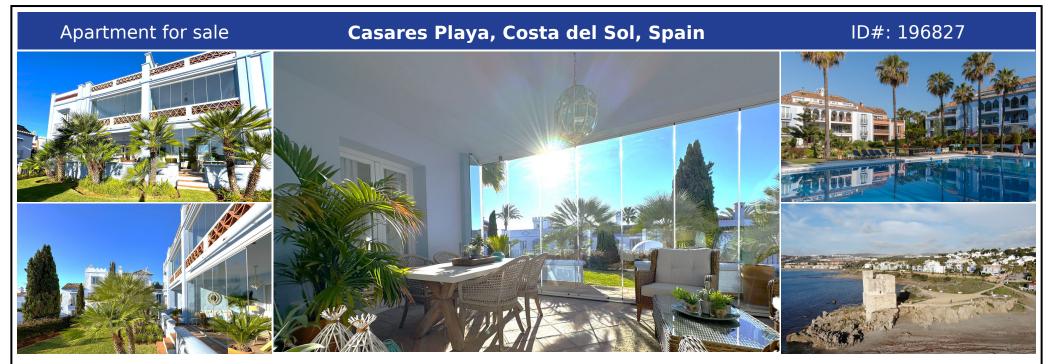

## **Description:**

Luxurious and exclusive GROUND FLOOR APARTMENT WITH GARDEN, on FIRST LINE BEACH, designed in the Moorish architectural style very characteristic of Al Andalus. Located in an excellently maintained complex between Estepona and Puerto de la Duquesa, both within a 5 min driving distance. Located close to all amenities and leisure facilities, including excellent golf courses such as Finca Cortesin. South facing, with abundant natural light. Enjoys...

• Bedrooms: 2 | • Bathrooms: 2 | • Build: 128 m<sup>2</sup> | • Terrace: 15 m<sup>2</sup> | • Orientation: Southeast | • View type: Beach, Garden, Sea

General: Air Conditioning, Beachfront, Beachside, Central Heating, Close to golf, Close to port, Cold A/C, Condition Excellent, Covered terrace, Electricity, Entry phone, Fitted Wardrobes, Fully equipped kitchen, Furnished (option), Garden (Private), Garden (Shared), Gated Complex, Hot A/C, Near transport, Parking private, Parking underground, Pool Communal, Pool Heated, Private terrace, Security 24/24, Telephone