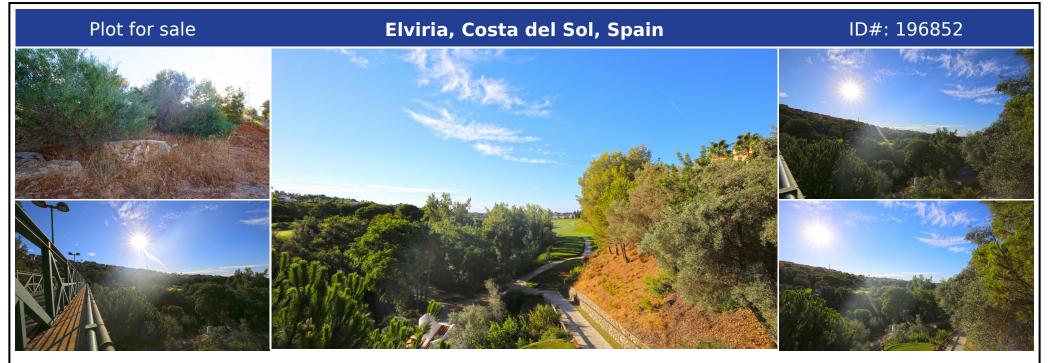

## **Description:**

Fantastic 1256m2 plot for sale in Elviria, Marbella; close to the beach, local bars, shops and amenities. Additionally, there are some fantastic schools in the area. There is already a construction license in place to build up to 30% of the plot size. Being just a short drive to Puerto Banus and a half an hour drive to Malaga airport, this is the perfect location for a holiday home or family home. \*\*\*Some photos are of surrounding area\*\*\*