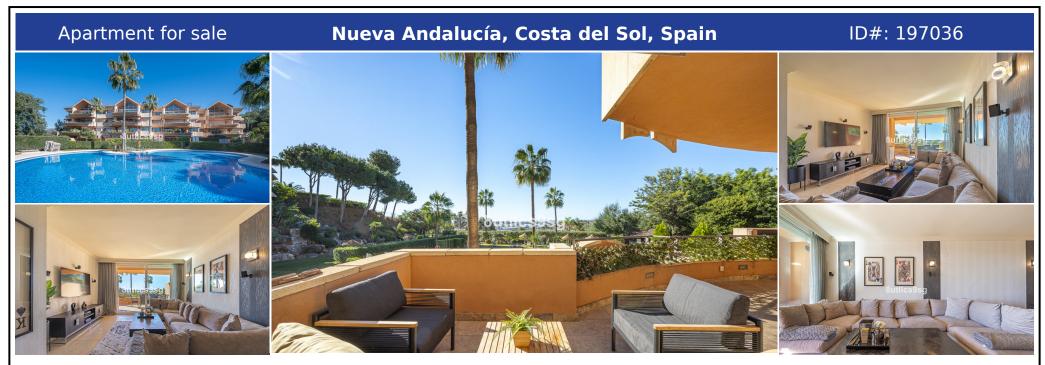

## **Description:**

Large size apartment with views to Gibraltar, front line golf, in Magna Marbella, in Nueva Andalucia - Golf Valley. The apartment has 2 bedrooms, 2 bathrooms en suite and a guest toilet. It has a total of 161 m2 of which 129 m2 are interior. Fully equipped kitchen, including washer and dryer, large living room with access to a terrace of over 30 m2 with panoramic views. Two large bedrooms with fitted closets. The master bedroom with access...

• Bedrooms: 2 | • Bathrooms: 3 | • Build: 161 m<sup>2</sup> | • Terrace: 32 m<sup>2</sup> | • Orientation: Southwest | • View type: Golf

General: Air Conditioning, Alarm system, Close to port, Close To Schools, Condition Excellent, Covered terrace, Electric Blinds, Entry phone, Fitted Wardrobes, Fully equipped kitchen, Garden (Shared), Lift, Parking private, Pool Communal, Private terrace, Security 24/24, Underfloor heating