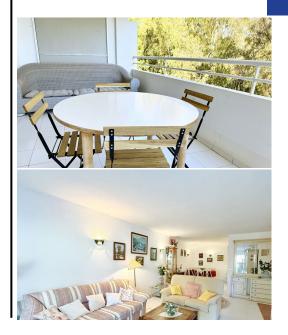

## **Description:**

Very nice 2 bedroom apartment with panoramic sea and park views. Very private urbanization with many facilities such as sauna, gym, 24 security and reception. Walking distance to all amenities and beach, short drive to San Pedro. Shops and restaurants as well as close proximity.

• Bedrooms: 2 | • Bathrooms: 2 | • Build: 98 m² | • Terrace: 16 m² | • Orientation: East | • View type: Forest

General: Air Conditioning, Bargain, Close To Sea, Close to shops, Close To Town, Condition Good, Covered terrace, Electricity, Fully equipped kitchen, Furnished (option), Garden (Shared), Gated Complex, Lift, Near transport, Parking underground, Pool Communal, Private terrace, Security 24/24, Telephone, Underfloor heating (Bathrooms)