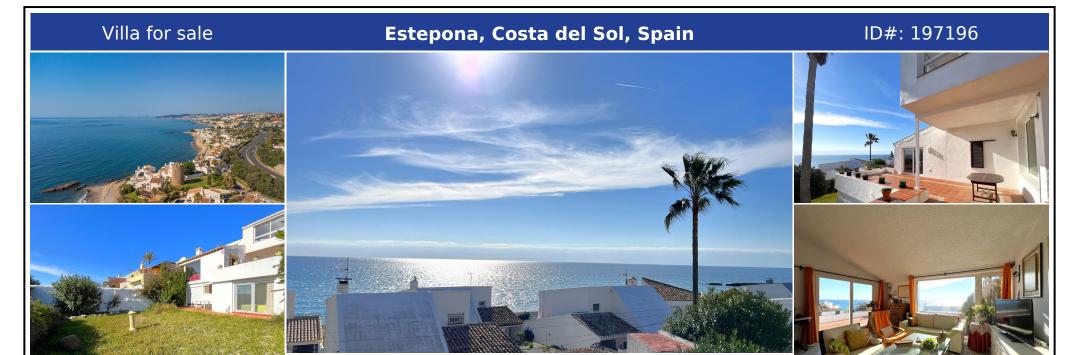

## **Description:**

MAGNIFICENT DETACHED VILLA WITH BEAUTIFUL SEA VIEWS! Located in a URBANIZATION ON THE BEACHFRONT LINE, ONLY 2 MIN FROM THE BEACH ON FOOT AND 7 MIN BY CAR FROM THE HISTORIC CENTER OF ESTEPONA. It is very well connected on foot through the beautiful coastal path and is close to supermarkets, schools and the new High Resolution Hospital of Estepona. It has a large garden area and spacious terraces with beautiful panoramic sea views, in addition, ...

• Bedrooms: 5 | • Bathrooms: 4 | • Build: 200 m<sup>2</sup> | • Terrace: 60 m<sup>2</sup> | • Orientation: Southeast | • View type: Garden, Mountain, Panoramic, Sea, Urban

General: Close to port, Close To Sea, Close to shops, Condition Good, Covered terrace, Electricity, Entry phone, Fireplace, Fitted Wardrobes, Fully equipped kitchen, Furnished (option), Garden (Shared), Gated Complex, Near transport, Parking communal, Parking covered, Parking open, Parking