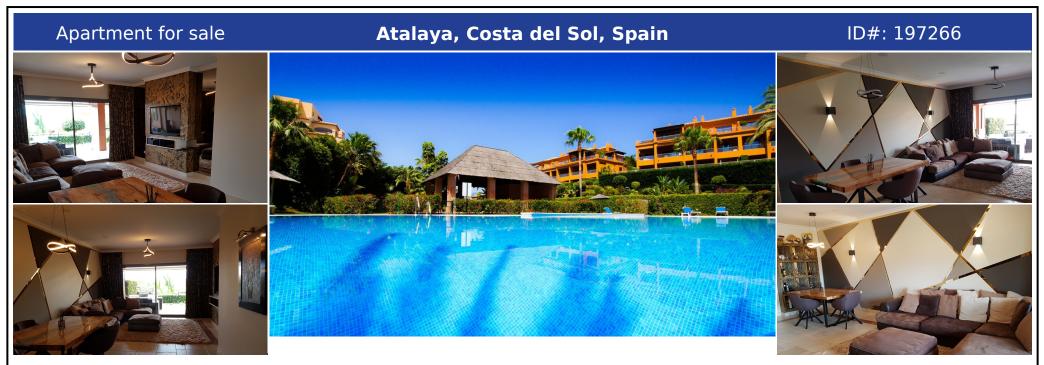

## **Description:**

Ground Floor Apartment, Atalaya, Costa del Sol. 2 Bedrooms, 2 Bathrooms, Built 114 m<sup>2</sup>, Terrace 30 m<sup>2</sup>. Setting : Close To Golf, Close To Shops, Close To Sea, Urbanisation. Orientation : South West. Condition : Excellent, Recently Renovated. Pool : Communal, Indoor, Heated. Climate Control : Air Conditioning, Hot A/C, Cold A/C, U/F/H Bathrooms. Views : Panoramic, Garden. Features : Lift, Fitted Wardrobes, Private Terrace, ADSL / WIFI, Gym, Sa...

• Bedrooms: 2 | • Bathrooms: 2 | • Build: 114 m<sup>2</sup> | • Terrace: 30 m<sup>2</sup> | • Orientation: Southwest | • View type: Garden, Panoramic

General: Air Conditioning, Bargain, Close To Sea, Close to shops, Cold A/C, Condition Excellent, Electricity, Entry phone, Fitted Wardrobes, Fully equipped kitchen, Furnished, Garden (Private), Gated Complex, Hot A/C, Lift, Parking underground, Pool Communal, Pool Heated, Pool Indoor, Private terrace, Recently Renovated, Safe, Security 24/24, Underfloor heating (Bathrooms), Urbanisation