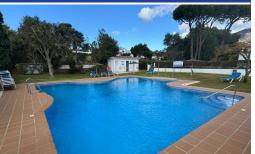

• Bedrooms: 4 | • Bathrooms: 4 | • Build: 145 m<sup>2</sup> | • Terrace: 30 m<sup>2</sup> | • Orientation: South | • View type: Golf, Mountain, Sea

General: Air Conditioning, Alarm system, Close to golf, Close to shops, Close To Town, Cold A/C, Condition Excellent, Covered terrace, Electric Blinds, Electricity, Ensuite Bathroom, Entry phone, Fitted Wardrobes, Fully equipped kitchen, Furnished, Garden (Shared), Guest Apartment, Hot A/C, Parking covered, Parking private, Pool Communal, Pre Installed A/C