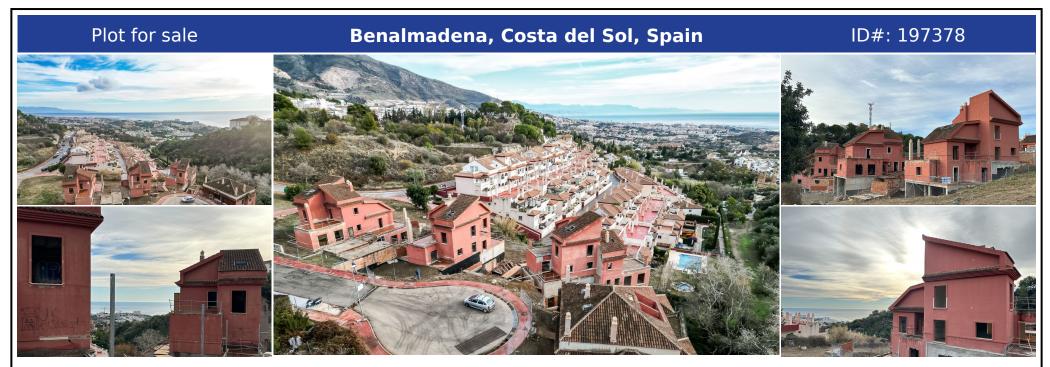

## **Description:**

PLOT WITH VILLA UNDER CONSTRUCTION FOR SALE AT APPROXIMATELY 50% WITH BUILDING LICENSE, BASIC AND EXECUTION PROJECT, WITH FEES AND INCOME PAID. IT IS LOCATED ON A PLOT OF 600 SQUARE METERS WITH SEA VIEWS. IT CONSISTS OF A BASEMENT FLOOR, WITH A BUILT SURFACE OF 134 SQUARE METERS. IT HAS 2 GARAGE SPACES ON THE SURFACE AS WELL AS A SWIMMING POOL. THE GROUND AND FIRST FLOOR, INTENDED FOR HOUSING, WITH A BUILT SURFACE OF 204 SQUARE METERS, DISTRIB...