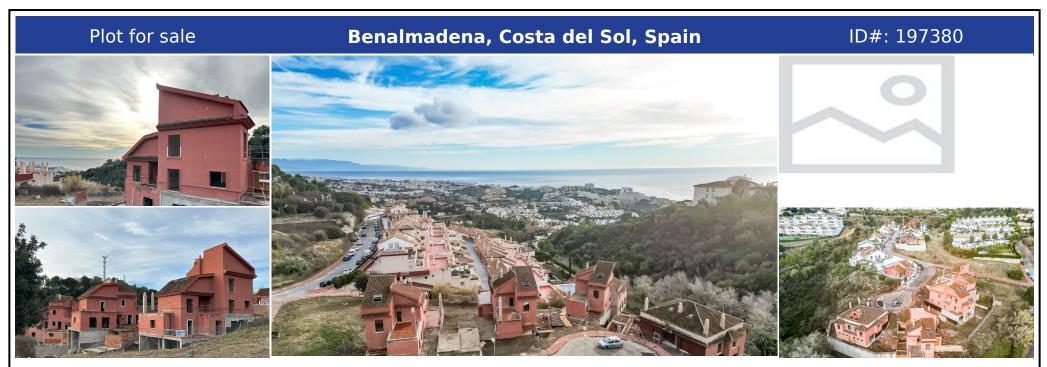

## **Description:**

PLOT WITH VILLA UNDER CONSTRUCTION (APPROXIMATELY 50%) FOR SALE WITH BUILDING LICENSE, BASIC AND EXECUTION PROJECT, WITH FEES AND INCOME PAID. IT IS LOCATED ON A PLOT OF 662 SQUARE METERS WITH SEA VIEWS. IT CONSISTS OF A BASEMENT FLOOR, WITH A BUILT SURFACE OF 145 SQUARE METERS. IT HAS 2 GARAGE SPACES ON THE SURFACE AS WELL AS A SWIMMING POOL. THE GROUND AND FIRST FLOOR, INTENDED FOR HOUSING, WITH A BUILT SURFACE OF 211 SQUARE METERS, DISTRIBU...

• Bedrooms: 0 | • Bathrooms: 0 | • Build: 356 m<sup>2</sup> | • Orientation: South | • View type: Mountain, Panoramic, Sea

General: Parking covered, Parking More Than One, Parking private, Pool Private, Renovation Required