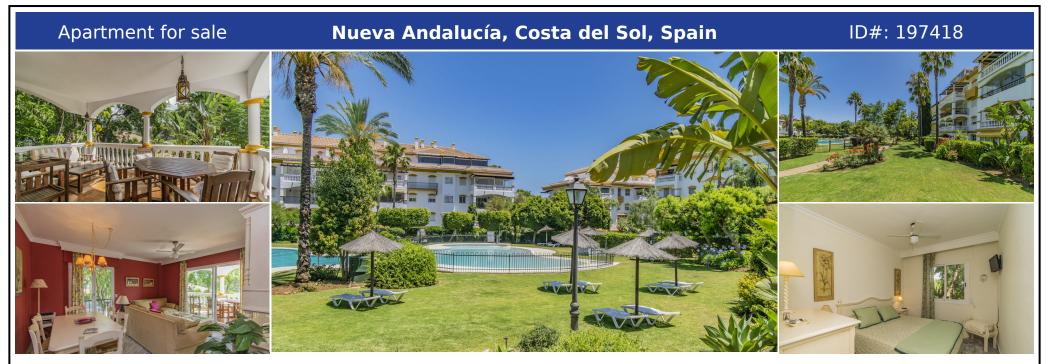

## **Description:**

OPPORTUNITY NEXT TO PUERTO BANÚS IN ONE OF THE MOST DEMANDED URBANIZATIONS Located in the Nueva Andalucía area, a short distance from Puerto Banús and the beach, surrounded by the best golf courses in the area and a few minutes drive from Marbella and San Pedro de Alcántara. Corner apartment composed of three bedrooms, two bathrooms, living room with separate kitchen and large terrace overlooking the gardens. It includes parking space. Est...

• Bedrooms: 3 | • Bathrooms: 2 | • Build: 117 m<sup>2</sup> | • Terrace: 20 m<sup>2</sup> | • Orientation: East | • View type: Garden

General: Air Conditioning, Children's Pool, Close to port, Close To Sea, Close to shops, Condition Excellent, Covered terrace, Electricity, Entry phone, Fitted Wardrobes, Fully equipped kitchen, Furnished (No), Garage, Garden (Shared), Gated Complex, Lift, Parking communal, Parking street, Parking underground, Pool Communal, Private terrace, Security 24/24