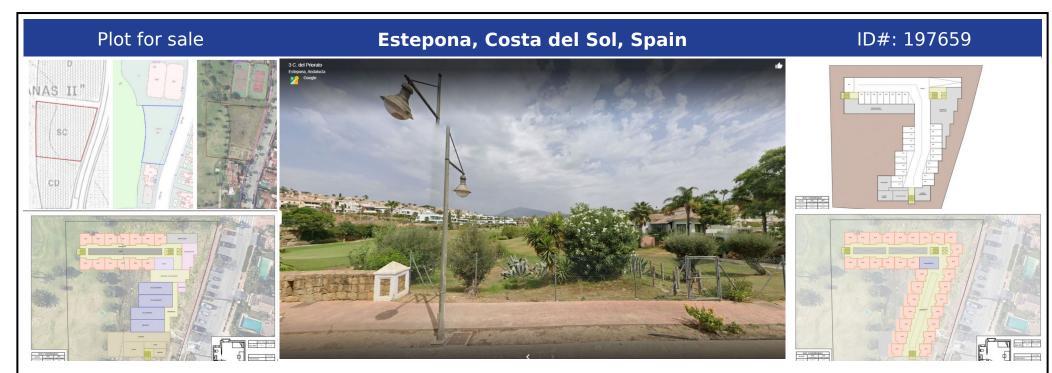

## **Description:**

Located on a plot of 3,212 m2, this land is classified as sectorized and planned urbanizable land, with a specific designation as a Community Equipment Zone. Designed for social benefit, its utilization and use are intended for social facilities, offering extraordinary potential for the development of enriching projects. The maximum buildable surface of 3,212 m2 allows for the realization of an ambitious vision that has been carefully studied...