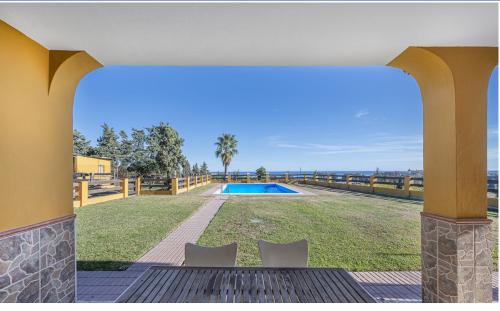

## **Description:**

Welcome to the perfect refuge for nature and tranquility lovers! This rustic estate, with an area of 4,841m<sup>2</sup> of land, offers you a unique experience that combines the serenity of the surroundings with unparalleled views of the sea and mountains, creating a landscape that captivates the heart. The property has a charming nostalgic touch, with 481m<sup>2</sup> of construction that includes 8 agricultural outbuildings and a house in need of renovations. ...

• Bedrooms: 3 | • Bathrooms: 1 | • Build: 484 m<sup>2</sup> | • View type: Countryside, Mountain, Panoramic, Sea

General: Fireplace, Fully equipped kitchen, Garden (Private), Gated Complex, Parking More Than One, Pool Private, Private terrace, Renovation Required