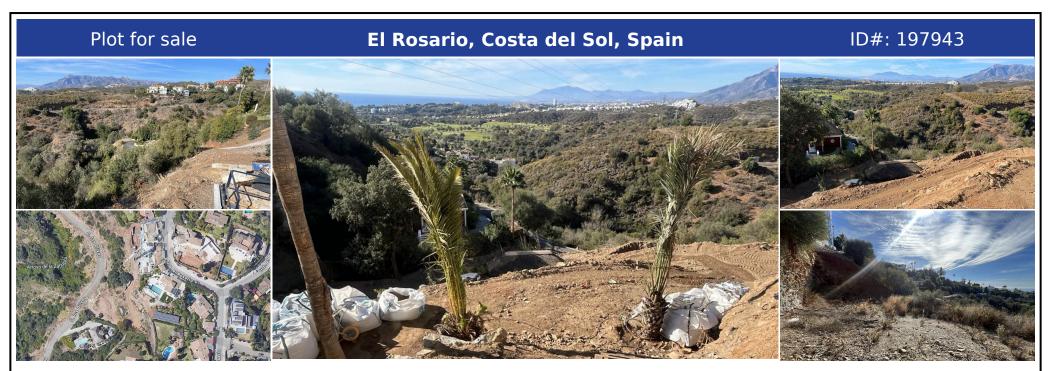

## **Description:**

A west orientated plot in El Rosario, the highly sought-after residential estate in East Marbella. The project has been accepted and approved and the Town Hall will publish the license. The plot has been connected to the municipal sewage system the cost covered by current owner...a pre-requisite for development. The plot is clean and ready for it's new owner to design their dream home. This plot has great potential to build a large home o...

• Bedrooms: 0 | • Bathrooms: 0 | • Build: 446 m<sup>2</sup> | • Orientation: West | • View type: Countryside, Mountain, Panoramic, Sea

General: Gated Complex, Urbanisation