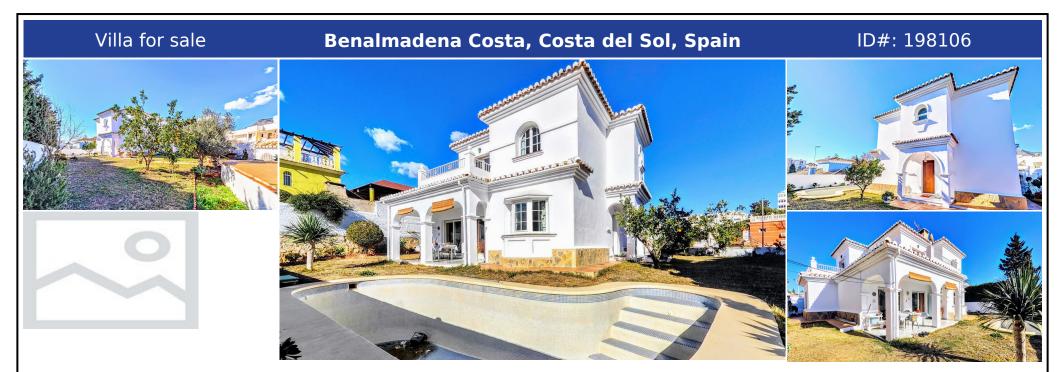

## **Description:**

DETACHED HOUSE WITH A PLOT OF 636 M2 IN THE HEART OF BENALMÁDENA COSTA IN THE PLAZA SOLYMAR AREA LESS THAN 500 METERS FROM PUERTO MARINA. It is distributed on two floors: The main floor is distributed with a large living room with a large window with direct access to the pool area. Fully furnished and equipped independent kitchen. 1 exterior double bedroom. 1 full bathroom with shower. Large entrance hall with storage areas. On the second flo...

• Bedrooms: 4 | • Bathrooms: 2 | • Build: 206 m<sup>2</sup> | • Terrace: 20 m<sup>2</sup> | • Orientation: East, North, South, West | • View type: Garden, Mountain, Street, Urban

General: Air Conditioning, Beachside, Close to port, Condition Good, Covered terrace, Electricity, Fireplace, Fitted Wardrobes, Fully equipped kitchen, Furnished, Garage, Garden (Private), Parking covered, Parking private, Pool Private, Port, Storage