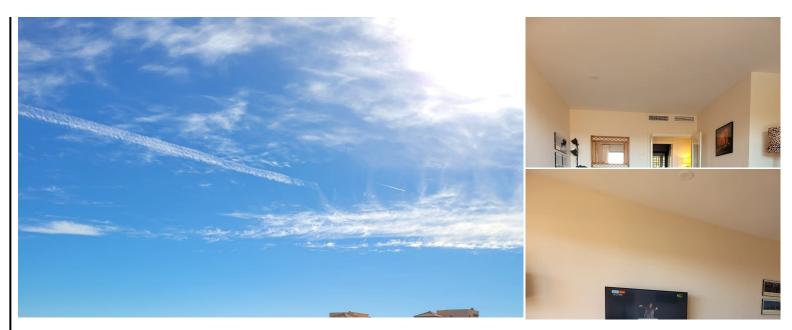

## **Description:**

Middle Floor Apartment, Atalaya, Costa del Sol. 2 Bedrooms, 2 Bathrooms, Built 114 m², Terrace 40 m². Setting: Frontline Golf, Close To Golf, Close To Shops, Close To Schools, Urbanisation. Orientation: South. Condition: Excellent. Pool: Communal, Indoor, Heated. Climate Control: Air Conditioning, U/F/H Bathrooms. Views: Sea, Mountain, Panoramic, Garden. Features: Covered Terrace, Lift, Fitted Wardrobes, Private Terrace, Sauna, Stora...

• Bedrooms: 2 | • Bathrooms: 2 | • Build: 114 m<sup>2</sup> | • Terrace: 40 m<sup>2</sup> | • Orientation: South | • View type: Garden, Mountain, Panoramic, Sea

General: Air Conditioning, Bargain, Close to golf, Close To Schools, Close to shops, Condition Excellent, Covered terrace, Electricity, Entry phone, Fitted Wardrobes, Fully equipped kitchen, Garage, Garden (Shared), Gated Complex, Lift, Parking More Than One, Parking underground, Pool Communal, Pool Heated, Pool Indoor, Private terrace, Security 24/24, Underfloor heating (Bathrooms)