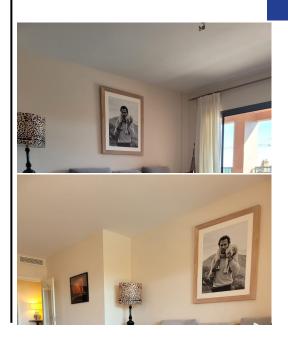

## **Description:**

Middle Floor Apartment, Atalaya, Costa del Sol. 2 Bedrooms, 2 Bathrooms, Built 114 m², Terrace 40 m². Setting: Frontline Golf, Close To Golf, Close To Shops, Close To Schools, Urbanisation. Orientation: South. Condition: Excellent. Pool: Communal, Indoor, Heated. Climate Control: Air Conditioning, U/F/H Bathrooms. Views: Sea, Mountain, Panoramic, Garden. Features: Covered Terrace, Lift, Fitted Wardrobes, Private Terrace, Sauna, Stora...

• Bedrooms: 2 | • Bathrooms: 2 | • Build: 114 m<sup>2</sup> | • Terrace: 40 m<sup>2</sup> | • Orientation: South | • View type: Garden, Mountain, Panoramic, Sea

General: Air Conditioning, Bargain, Close to golf, Close To Schools, Close to shops, Condition Excellent, Covered terrace, Electricity, Entry phone, Fitted Wardrobes, Fully equipped kitchen, Garage, Garden (Shared), Gated Complex, Lift, Parking More Than One, Parking underground, Pool Communal, Pool Heated, Pool Indoor, Private terrace, Security 24/24, Underfloor heating (Bathrooms)