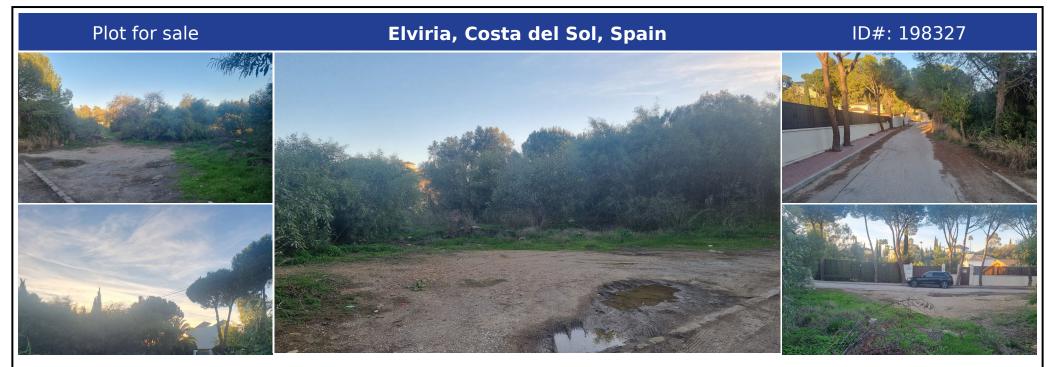

## **Description:**

For sale: A prime residential plot located in Paseo Dinamara, Elviria, Marbella East, offering south-east facing sea views. This large, flat plot is classified under zoning EU-4, with a buildability of 0.20 m<sup>2</sup>t/m<sup>2</sup>s and an occupation rate of 0.25%. The maximum height permitted for construction is 7.5 meters. Situated in the esteemed Elviria area of Marbella, this plot is just a 15-minute drive from Marbella city center and 25 minutes from Ma...