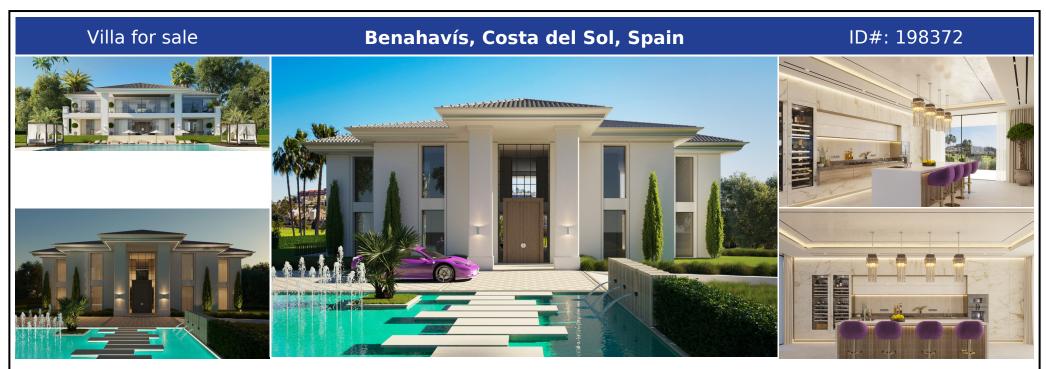

## **Description:**

New project of a contemporary design villa on the first line of the La Alquieria golf course. Quality materials and finishes, as well as a beautiful panoramic view of the golf course. 616 m2 built on 2 levels plus large basement. Immense terraces on 131 m2

• Bedrooms: 5 | • Bathrooms: 5 | • Build: 617 m<sup>2</sup> | • Terrace: 131 m<sup>2</sup> | • Orientation: South | • View type: Sea

General: Air Conditioning, Alarm system, Close To Schools, Close to shops, Close To Town, Condition Excellent, Covered terrace, Entry phone, Furnished, Furnished (No), Garden (Private), Jacuzzi, Kitchen Partially Fitted, Parking private, Pool Private, Private terrace, Security 24/24, Utility Room