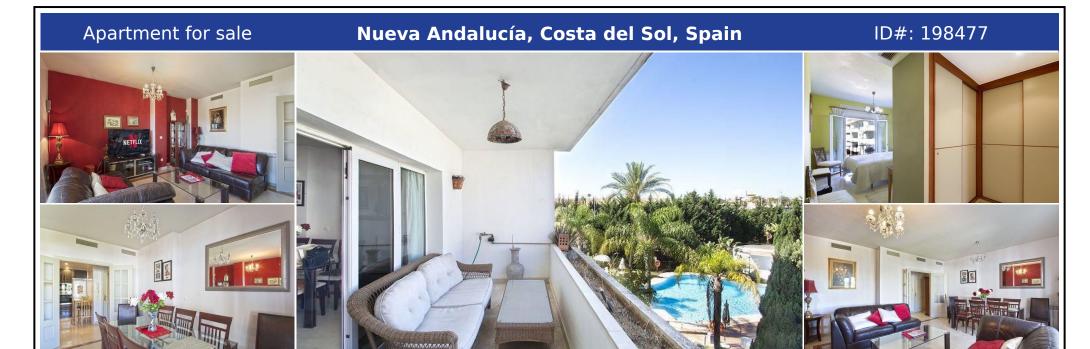

## **Description:**

This stunning 3-bedroom apartment is situated in a highly sought-after location, right next to the prestigious REAL CLUB PÁDEL MARBELLA GYM. Located on the second floor, this spacious apartment offers a comfortable and luxurious living experience. With its 3 bedrooms, 2 bathrooms, well-equipped kitchen, and a bright living room, this apartment provides ample space for a family or individuals looking for a stylish and modern home. One of the...

• Bedrooms: 3 | • Bathrooms: 2 | • Build: 130 m² | • Terrace: 15 m² | • Orientation: East | • View type: Mountain

General: Air Conditioning, Close to golf, Close to shops, Close To Town, Condition Excellent, Covered terrace, Electricity, Fitted Wardrobes, Fully equipped kitchen, Furnished (option), Garage, Garden (Shared), Gated Complex, Lift, Near transport