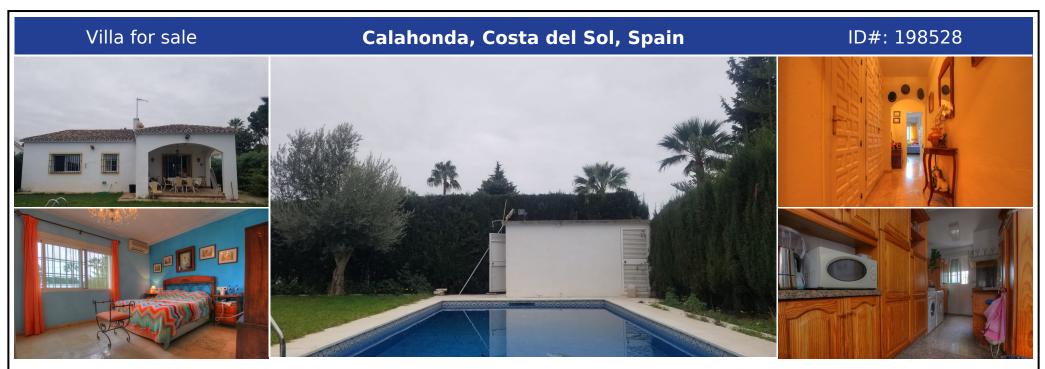

## **Description:**

This villa is all on one level and is very, very spacious. There is a large area at the front which can hold several vehicles. The lounge has a huge fireplace and opens up onto a square terrace which is ideal for outdoor meals. The pool is a good size and there is a sizeable garden. There is a building in the corner of the garden which can be used for outdoor catering. The kitchen is large and is an L-shape. The 4 bedrooms all have windows and ...

• Bedrooms: 4 | • Bathrooms: 2 | • Build: 205 m<sup>2</sup> | • Orientation: South | • View type: Garden

**General:** Air Conditioning, Close To Marina, Close To Sea, Close to shops, Cold A/C, Condition Fair, Covered terrace, Electricity, Fitted Wardrobes, Fully equipped kitchen, Furnished, Garden (Private), Hot A/C, Near transport, Parking More Than One, Parking private, Pool Private, Pre Installed A/C, Private terrace, Security 24/24