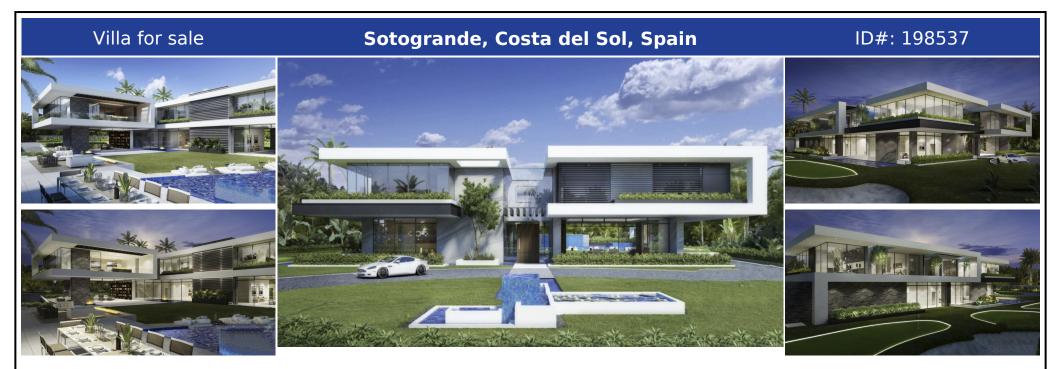

## **Description:**

OFF-PLAN LUXURY ECOLOGICAL CONTEMPORARY VILLA - KEY-IN-HAND - in La Reserva de Sotogrande con beautiful views and only 10 km from the sandy beaches. The ground floor consists of a double-height ceiling in the entrance/staircase hall which leads you to a distributor that gives access to a laundry/pantry room, guest toilet, wheelchair-friendly elevator, and a study room/bedroom from where you can see the pond/water feature. The dining room has a...

• Bedrooms: 5 | • Bathrooms: 7 | • Build: 963 m<sup>2</sup> | • Terrace: 405 m<sup>2</sup> | • Orientation: East, South, Southeast, Southwest | • View type: Countryside, Garden, Mountain, Panoramic, Pool, Street, Urban