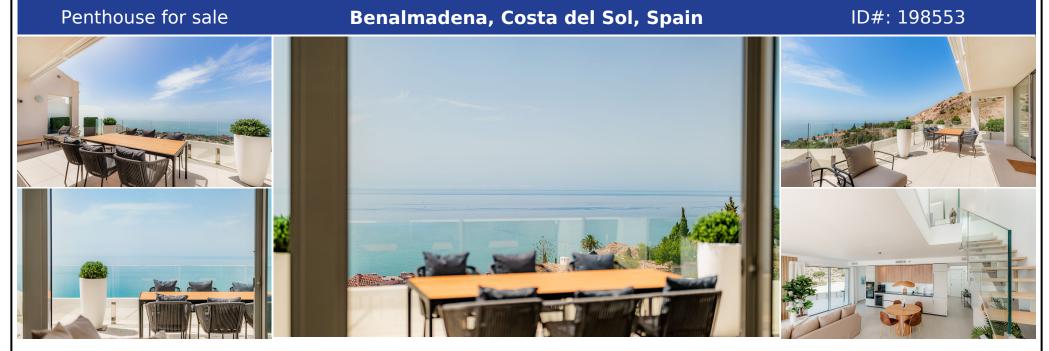

## **Description:**

Discover the duplex corner penthouse of your dreams with panoramic views of the sea, the the port of Fuengirola and all the way to Gibraltar. Imagine waking up every morning surrounded by the serenity of the sea, view all the way to Gibraltar, and the spirituality of the Benalmádena stupa. This extraordinary penthouse on the Costa del Sol is more than just a property; it's a life experience that embraces nature and culture in a sublime ...

• Bedrooms: 3 | • Bathrooms: 3 | • Build: 115 m² | • Terrace: 140 m² | • Orientation: Southwest | • View type: Port, Sea

General: Air Conditioning, Close To Schools, Close to shops, Cold A/C, Condition Excellent, Covered terrace, Electric Blinds, Electricity, Fully equipped kitchen, Furnished, Garden (Shared), Gated Complex, Hot A/C, Lift, Parking private, Parking underground, Pool Communal, Pool Heated, Pool Indoor, Pre Installed A/C, Private terrace, Safe, Security 24/24, Solarium