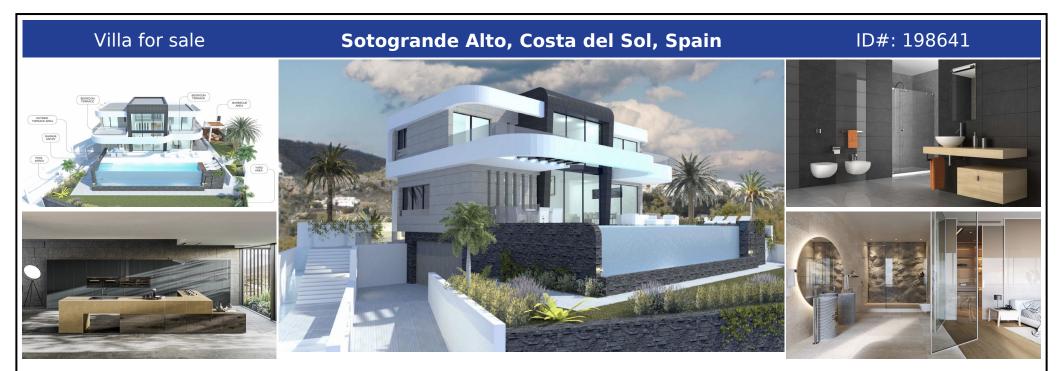

## **Description:**

Off-plan contemporary Ecological villa in La Reserva de Sotogrande with fantastic panoramic views and will have 4 bedrooms with 4 ensuite bathrooms and a guest toilet. This property will be constructed on 3 floors and consist of; Basement: garage, installations room, storage room, distributor, waterfall machinery room, living room, billiard room, 1 bedroom with full size window and natural light, ensuite bathroom, cinema room, pool installatio...

• Bedrooms: 4 | • Bathrooms: 5 | • Build: 670 m<sup>2</sup> | • Terrace: 232 m<sup>2</sup> | • Orientation: East, South, Southeast, Southwest | • View type: Countryside, Garden, Mountain, Panoramic, Pool

General: Air Conditioning, Close To Forest, Close To Schools, Cold A/C, Covered terrace, Fireplace, Fitted Wardrobes, Hot A/C, Lift, Pool Heated, Pool Private, Private terrace, Urbanisation

€3,350,000