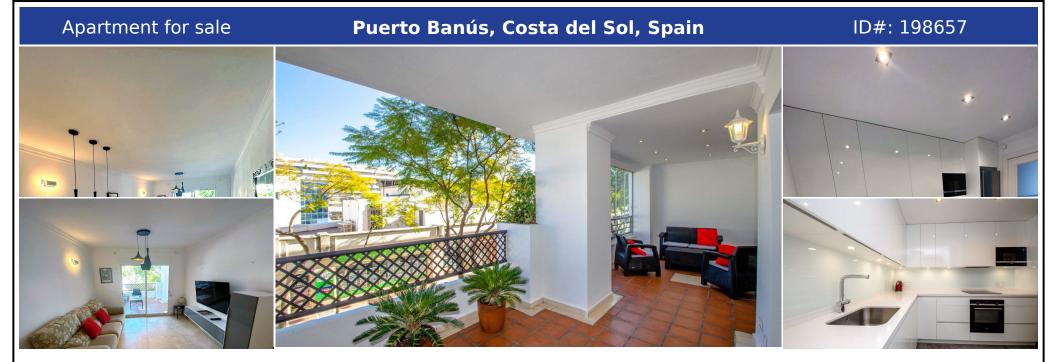

## **Description:**

Middle Floor Apartment, Puerto Banús, Costa del Sol. 2 Bedrooms, 2 Bathrooms, Built 95 m², Terrace 15 m². Setting: Close To Golf, Close To Port, Close To Sea, Close To Town, Close To Schools, Urbanisation. Condition: Excellent, Recently Renovated. Pool: Communal. Views: Urban. Features: Lift, Fitted Wardrobes, Near Transport, Private Terrace, Tennis Court, Storage Room, Utility Room. Furniture: Fully Furnished. Kitchen: Fully Fitted...

• Bedrooms: 2 | • Bathrooms: 2 | • Build: 98 m² | • Terrace: 15 m² | • Orientation: Southeast | • View type: Street, Urban

General: Air Conditioning, Beachside, Children's Pool, Close to port, Cold A/C, Commercial area, Condition Excellent, Covered terrace, Electricity, Entry phone, Fitted Wardrobes, Fully equipped kitchen, Furnished, Garden (Shared), Gated Complex, Hot A/C, Lift, Near transport, Parking underground, Pool Communal, Recently Renovated, Security 24/24