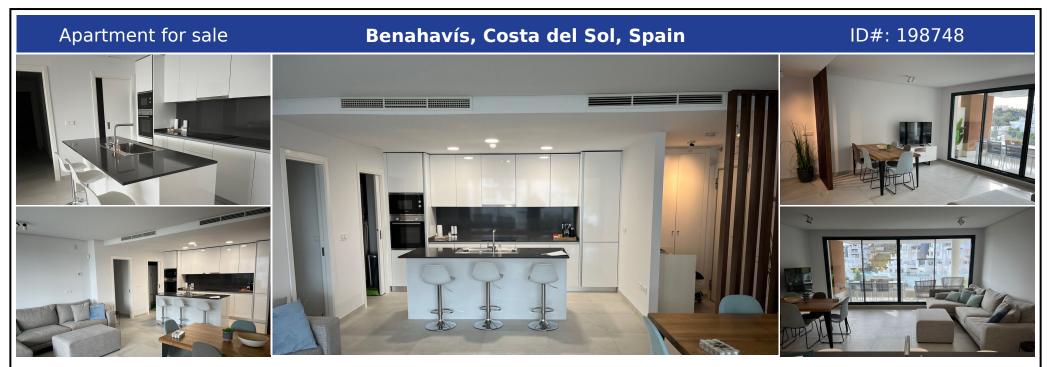

## **Description:**

APARTMENT IN FANTASTIC GOLF AREA. This fantastic Largely newly built apartment (2020) is located in the area of Benahavis in Urb. Alaborada. This area is a wonderful area for golf and there are several golf areas just 5-10 minutes drive away. If you are into golf, you have really hit the hole in ONE. There are 11 min. drive to town and 14 min. to the beach. The apartment is very spacious and has a large, nice kitchen-living room. There is a s...

• Bedrooms: 3 | • Bathrooms: 2 | • Build: 124 m<sup>2</sup> | • Terrace: 15 m<sup>2</sup> | • Orientation: South | • View type: Mountain, Sea

General: Air Conditioning, Close to golf, Close To Town, Cold A/C, Condition Excellent, Covered terrace, Entry phone, Fitted Wardrobes, Furnished (option), Garage, Hot A/C, Kitchen Partially Fitted, Lift, Parking communal, Parking open, Pool Communal, Private terrace, Urbanisation