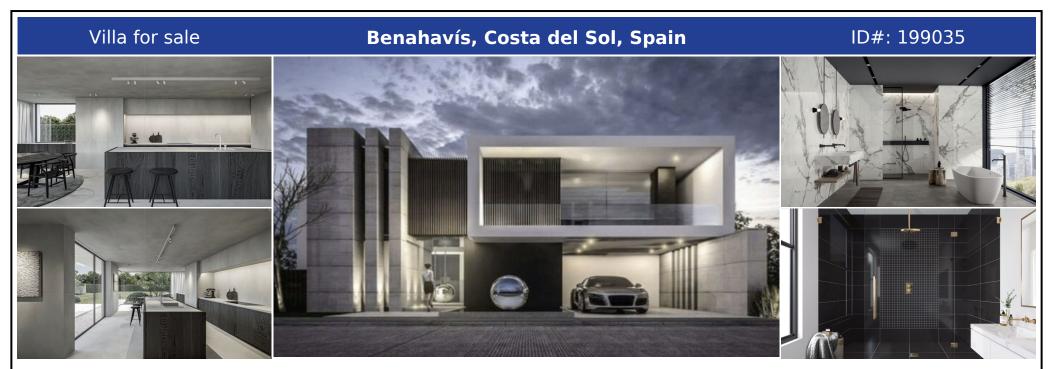

## **Description:**

OFF-PLAN LUXURY CONTEMPORARY ECOLOGICAL VILLA WITH PANORAMIC VIEWS IN MONTE MAYOR – BENAHAVIS – Total constructed on 3 floors with a total constructed area of 1.334,00 m2 This contemporary luxury villa simply has everything ... it will be built on 2 or 3 floor, clients choice, on a plot of approx 7.825 m2 in Monte Mayor, Benahavis a luxury urbanization in a green area. Ground floor: double height hall with staircase, pneumatic elevator, a...

• Bedrooms: 4 | • Bathrooms: 6 | • Build: 909 m<sup>2</sup> | • Terrace: 375 m<sup>2</sup> | • Orientation: East, South, Southeast, Southwest | • View type: Countryside, Garden, Mountain, Panoramic, Pool, Street, Urban

General: Air Conditioning, Alarm system, Close To Forest, Close to golf, Cold A/C, Covered terrace, Electric Blinds, Electricity, Entry phone, Fitted Wardrobes, Fully equipped kitchen, Furnished (option), Garage, Garden (Private), Gated Complex, Hot A/C, Lift, Mountain Pueblo, Parking covered,