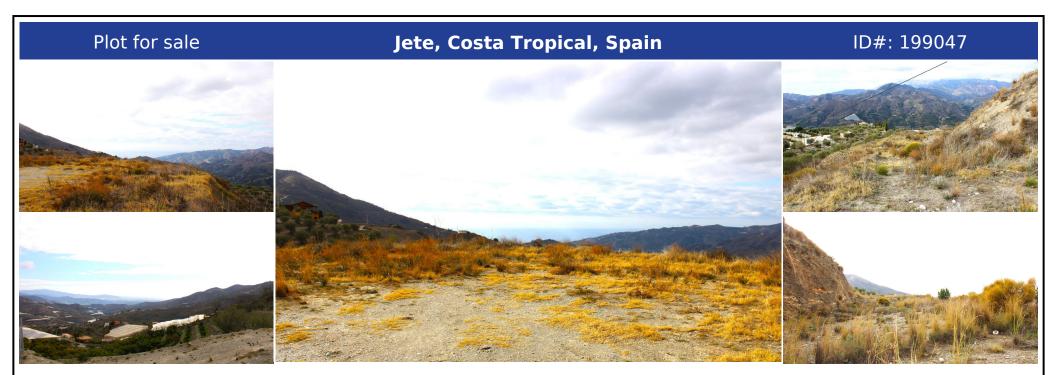

## **Description:**

GREAT OFFER, PRICE REDUCED FROM  $\leq$ 49,000 TO  $\leq$ 29,000 Well-planned plot with sea view in Jete with great possibilities, already divided into 5 levels. Excellent road to the plot, electricity connection is close by. From the top level by the road, you have a panoramic view towards Salobreña in one direction and in the other direction, a sea view towards Almuñécar. Located 8 minutes to Jete and Itrabo, where the nearest supermarkets are. ...

• Bedrooms: 0 | • Bathrooms: 0 | • Plot: 4,273 m<sup>2</sup> | • View type: Mountain, Panoramic, Sea

General: Garden (Private), Parking open, Parking private

€29,000