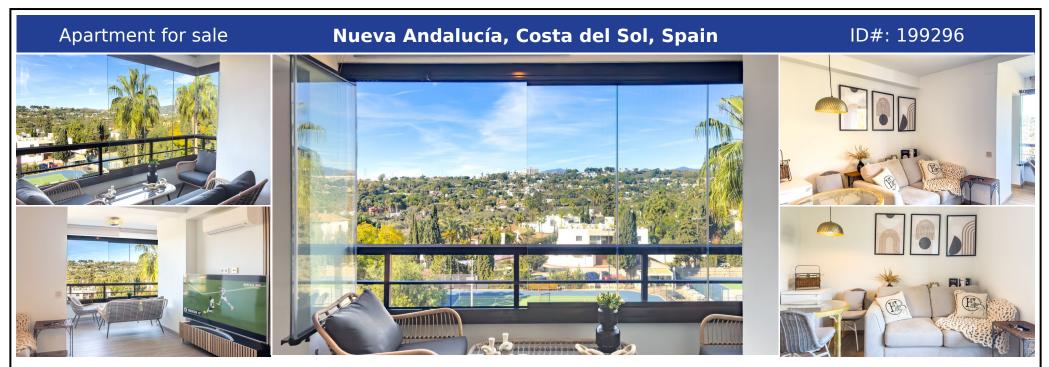

## **Description:**

Introducing this recently reformed one bedroom apartment in the heart of Aloha Garden and the heart of Nueva Andalucia. Consisting of an open concept kitchen and living area with an intergrated balcony offering spectacular west facing views. This one bedroom apartment has been finished to a high standard. The property sits on an exclusive Urbanisation boasting an administration office for help with any community issues. Close to the popula...

• Bedrooms: 1 | • Bathrooms: 1 | • Build: 50 m<sup>2</sup> | • Terrace: 6 m<sup>2</sup> | • Orientation: West | • View type: Mountain

General: Air Conditioning, Close To Marina, Condition Excellent, Covered terrace, Pool Communal, Recently Renovated, Urbanisation, Utility Room