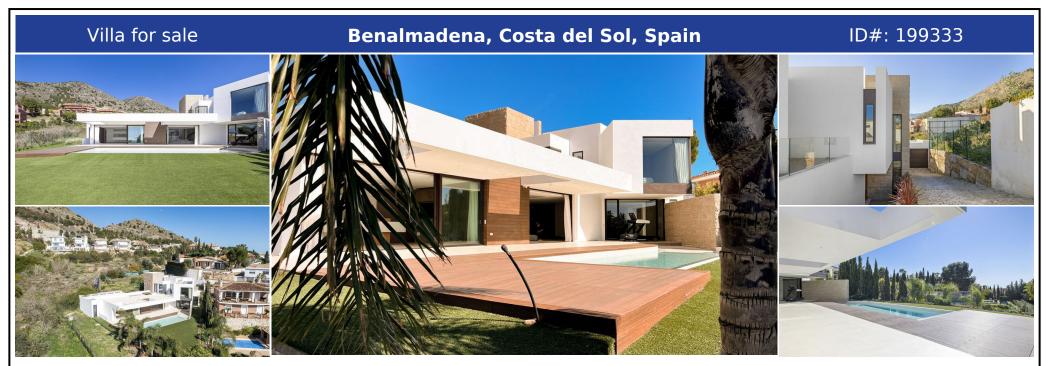

## **Description:**

Introducing a captivating Villa, nestled in the picturesque area of La Capellanía, Benalmadena. A villa with 3- bedrooms featuring an infinity swimmingpool, gym, indoor parking and an open floor plan connecting the living room and kitchen. Enjoy breathtaking panoramic views of the sea and mountains. The master bedroom, conveniently located on the same floor as the living room, provides a luxurious living experience. This property is within wa...

• Bedrooms: 3 | • Bathrooms: 3 | • Build: 374 m<sup>2</sup> | • Terrace: 150 m<sup>2</sup> | • Orientation: Southwest | • View type: Beach, Mountain, Panoramic, Pool, Sea

General: Air Conditioning, Close To Sea, Cold A/C, Condition Excellent, Covered terrace, Fireplace, Fitted Wardrobes, Fully equipped kitchen, Furnished (No), Garage, Garden (Private), Hot A/C, Near transport, Pool Private, Private terrace, Urbanisation