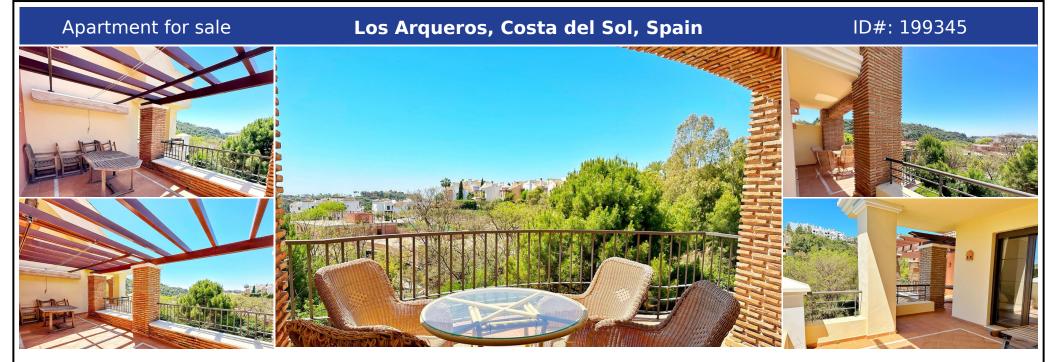

## **Description:**

Impressive corner apartment unique due to its location in the complex and distribution of the terraces, being the only one with this layout among the full area. The apartment is distributed in three big bedroom and two bathroom, two of them with direct access to the huge terrace which goes around the full perimeter of the apartment, so you can enjoy at anytime with its different orientation and privacy. An unique corner unit as there are only ...

• Bedrooms: 3 | • Bathrooms: 2 | • Build: 122 m² | • Terrace: 70 m² | • Orientation: Southwest | • View type: Countryside, Panoramic

General: Air Conditioning, Condition Good, Fully equipped kitchen, Garage, Garden (Shared), Lift, Pool Communal, Urbanisation