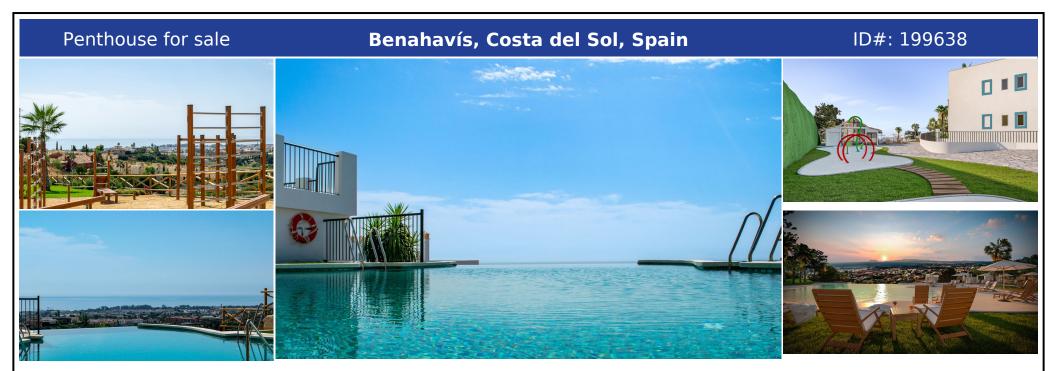

## **Description:**

What makes this penthouse unique is its wide range of Amenities that delivers exclusive, quality experiences and unique offering by the most qualified and professional staff to ensure all your needs are looked after. Our gymnasium and spa, equipped with the latest generation of machines and therapists; the Club House, with fresh, local produce; our parklands areas & gardens an paradigm of relaxation. Apartment provides ample terraces that ...

• Bedrooms: 2 | • Bathrooms: 2 | • Build: 90 m<sup>2</sup> | • Terrace: 120 m<sup>2</sup> | • Orientation: South, Southwest | • View type: Countryside, Golf, Mountain, Panoramic, Pool, Sea

General: Air Conditioning, Central Heating, Children's Pool, Close to golf, Close To Schools, Close To Town, Condition Excellent, Covered terrace, Electric Blinds, Electricity, Fully equipped kitchen, Furnished, Garden (Shared), Gated Complex, Hot A/C, Near transport, Parking underground, Pool