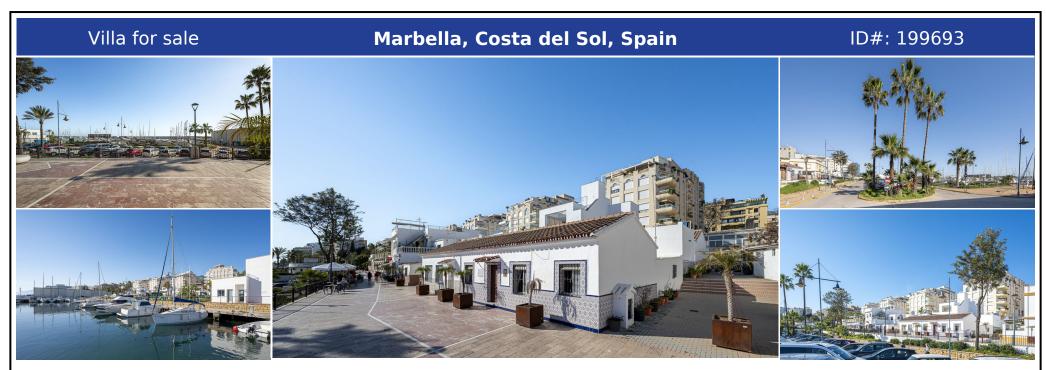

## **Description:**

UNIQUE PROPERTY An extraordinary and unique property to design to your own taste and preferences, perfectly located in front of the promenade, in the Puerto Pesquero, in the centre of Marbella and 1 minute from the Bajadilla Beach. The property has the possibility of extension and it is possible to build ground floor + 1 + attic 7 m and roof terrace. Buildability 1,20% and occupancy 80%. Imagine waking up every morning to the sound of the wa...

• Bedrooms: 3 | • Bathrooms: 1 | • Build: 112 m<sup>2</sup> | • Orientation: South | • View type: Beach, Port, Sea

**General:** Bargain, Beachfront, Beachside, Cheap, Covered terrace, Electricity, Fitted Wardrobes, Fully equipped kitchen, Furnished (No), Near transport, Parking street, Port, Private terrace, Renovation Required, Telephone, Town