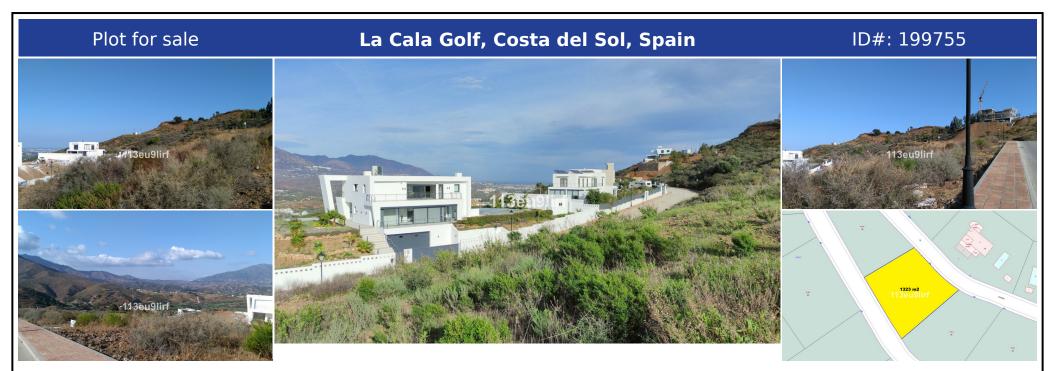

## **Description:**

REDUCED FROM 240.000  $\in$  TO 219.000  $\notin$  Residential plot offering panoramic sea, mountain and golf views located within La Cala Golf Resort with three 18 hole championship golf courses, Clubhouse, Hotel and Spa, 24 hour onsite security. Current building regulations allow to build a detached villa of 265 m2 + basement + uncovered terraces + pool. Water, electricity and sewage connections are all in place.

• Bedrooms: 0 | • Bathrooms: 0 | • Plot: 1,323 m<sup>2</sup> | • Orientation: Northeast | • View type: Countryside, Golf, Mountain, Panoramic, Sea

General: Security 24/24, Urbanisation

€219,000