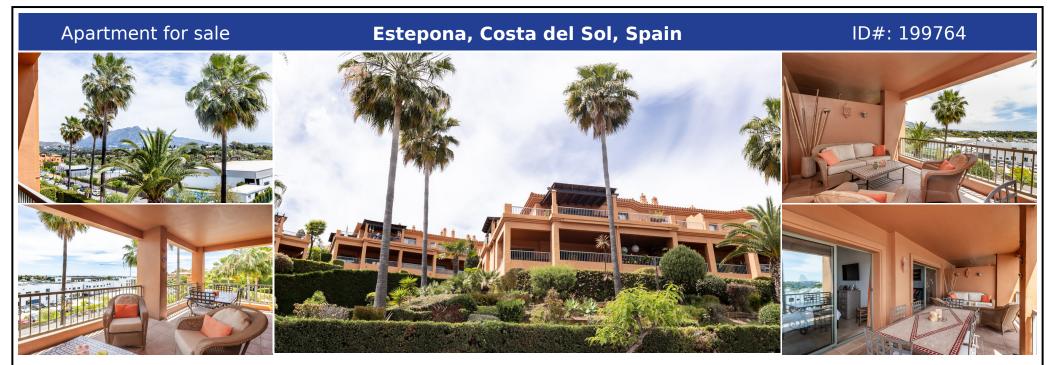

## **Description:**

"Enjoy breathtaking open sea and mountain views from the charming Southeast-facing covered terrace of this corner apartment. Situated within a secure (24 hours) and impeccably maintained urbanization, this community offers four outdoor pools, one indoor pool, a spa, and a well-equipped gym. The monthly community fees are set at a very acceptable rate, considering the extensive facilities, beautiful communal gardens, and round-the-clock s...

• Bedrooms: 2 | • Bathrooms: 2 | • Build: 144 m<sup>2</sup> | • Terrace: 31 m<sup>2</sup> | • Orientation: Southeast | • View type: Mountain, Panoramic, Sea

General: Air Conditioning, Close To Schools, Condition Excellent, Covered terrace, Fitted Wardrobes, Fully equipped kitchen, Furnished, Garden (Shared), Gated Complex, Gym, Hot A/C, Lift, Parking More Than One, Parking underground, Pool Communal, Pool Heated, Pool Indoor, Security 24/24, Urbanisation