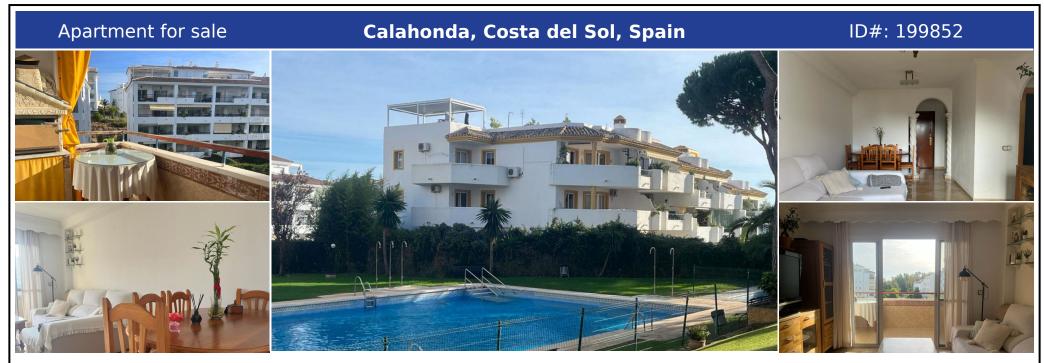

## **Description:**

This south facing beautiful apartment has nice views to the comunity garden and is sitatet at walking distance to all shops, cafes etc and to the beach. You will find a main bedroom and a single bedroom plus one bathroom and a luminous living room with acces to the terrace and a separate kitchen, all well distribuited. From this terrace there is enough space to have breakfast or any meal for a whole family with the view to the garden. In s...

• Bedrooms: 2 | • Bathrooms: 1 | • Build: 77 m<sup>2</sup> | • Terrace: 5 m<sup>2</sup> | • Orientation: South | • View type: Garden

General: Close To Sea, Close to shops, Condition Good, Covered terrace, Electricity, Fully equipped kitchen, Furnished, Garden (Shared), Pool Communal, Private terrace