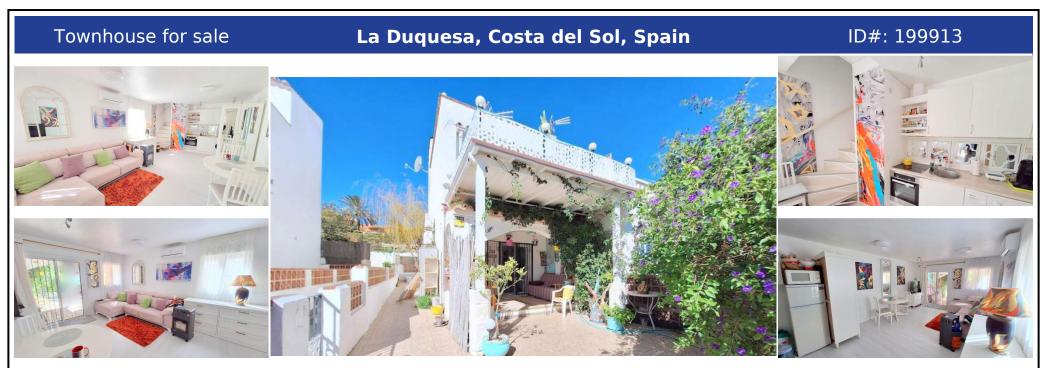

## **Description:**

\*\*\*Andalucian Inspired Home with Sea Views\*\*\* Princesa Kristina, Duquesa is an elevated community of established andalucian-inspired homes that are full of charm and character. This end townhouse has all of these attributes in abundance. The gate leads to a patio garden with established trees and plants leading to the covered terrace and patio door entrance to the main open plan living are with kitchen and guest bathroom. The spiral stairs asc...

• Bedrooms: 2 | • Bathrooms: 1 | • Build: 56 m<sup>2</sup> | • Terrace: 100 m<sup>2</sup> | • View type: Garden, Mountain, Sea

General: Air Conditioning, Bargain, Condition Good, Furnished, Garden (Private), Kitchen-Lounge, Parking street, Pool Communal, Solarium