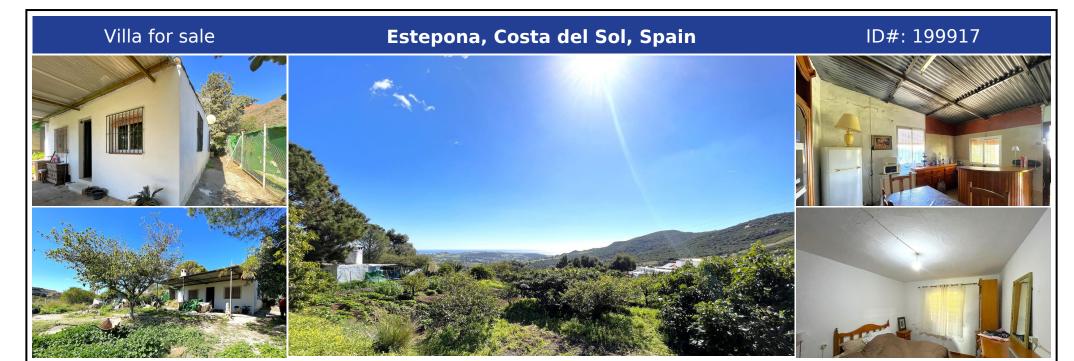

## **Description:**

COUNTRY HOUSE WITH LARGE PLOT IN ESTEPONA!!! This house is very well located ONLY 6.5KM FROM THE CENTER OF ESTEPONA AND 20 MIN DRIVE FROM MARBELLA. It is located in an area that is just a few minutes drive from schools, supermarkets and health centers, with good roads that communicate with the urban centers. The property is on a plot with a slight slope so it enjoys incredible panoramic views of green areas and the sea in the background, the p...

• Bedrooms: 2 | • Bathrooms: 1 | • Build: 106 m<sup>2</sup> | • Terrace: 25 m<sup>2</sup> | • Orientation: Southeast | • View type: Countryside, Mountain, Panoramic, Sea

General: Close To Town, Condition Fair, Covered terrace, Electric Blinds, Electricity, Entry phone, Fully equipped kitchen, Furnished (option), Garden (Private), Gated Complex, Private terrace, Renovation Required, Solarium, Storage, Telephone