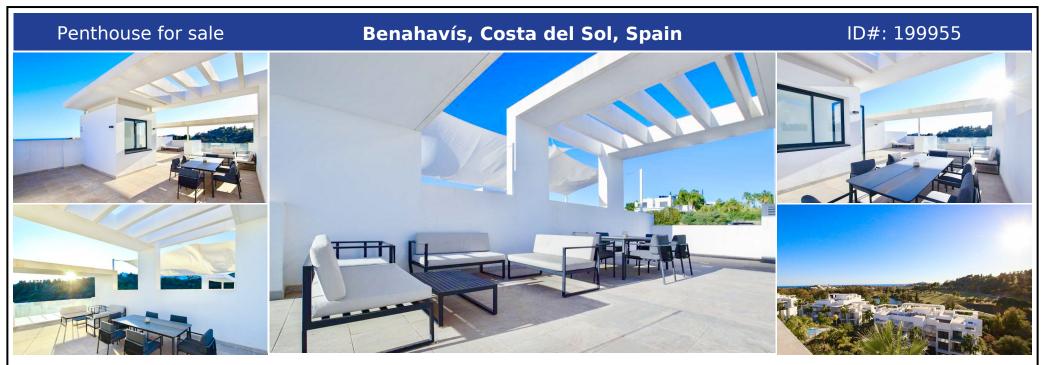

## **Description:**

Indulge in the epitome of sophistication with our latest offering – a Duplex Penthouse for sale in the exclusive Atalaya Hills urbanization, Benahavis. This luxurious residence, boasting 120m2 of meticulously designed interiors and an expansive 125m2 terrace, creates an extraordinary living experience totaling 245m2. This haven of elegance is nestled within Atalaya Hills, a paradisiacal setting where tranquility meets opulence. The communit...

• Bedrooms: 2 | • Bathrooms: 2 | • Build: 120 m<sup>2</sup> | • Terrace: 125 m<sup>2</sup> | • Orientation: Southeast | • View type: Countryside, Garden, Golf, Mountain, Panoramic, Sea

General: Air Conditioning, Close To Schools, Close to shops, Close To Town, Condition Excellent, Fitted Wardrobes, Fully equipped kitchen, Furnished, Garden (Shared), Near transport, Parking covered, Pool Communal